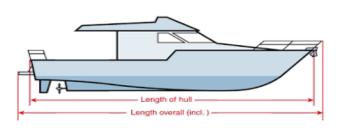

All rates are calculated on overall length of the vessel or the berth size if applicable